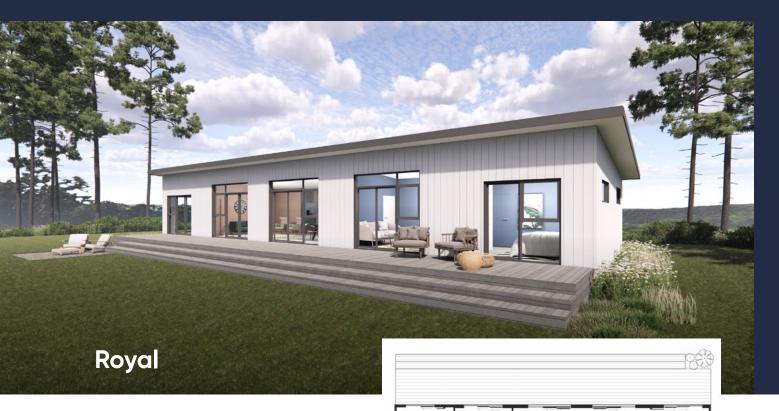

3/4 bedrooms

1/2 living

2 bathrooms

176 sqm

This design is a showstopper, with expansive living, massive kitchen and generous scullery. This home is sure to tick all of the boxes with the option to have 4 bedrooms or 3 bedrooms and living areas.

### Deck area

Decking not included. To be arranged by client.

\* Standard construction includes linear weatherboard & Colorcote roof. Full insulation & Thermally Broken Joinery with Solux E glass. All packages come complete with stainless steel under bench oven, induction hob, canopy range hood, dishwasher, fixed floor coverings with painted interior & exterior wall finish. Standard specifications can be viewed at Presidential Homes Show Home/Factory.