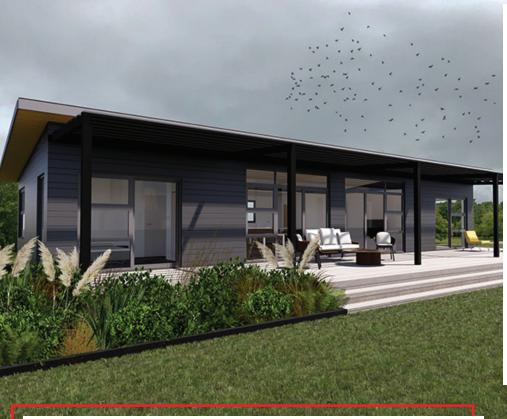

# **Forbes**

121 sqm

3 Bedrooms

2 Bathrooms

Large Living & Dining Area, great size kitchen, the Forbes is a real favourite with a Large Master Bedroom, walk in wardrobe and en suite as well as the luxury of a back to wall, back to corner bath in the main bathroom.

### Deck Area

Our homes are designed to allow great decking/outdoor areas - Decking not included - to be arranged onsite by client

\*Includes transport, insurances, consents & standard piling (subject to site inspection, zoning & ground conditions)
Standard construction includes linear weatherboard & Colorcote roof. Full insulation & thermally broken joinery with solux E glass . All packages come complete with stainless steel under bench oven, electric hob, canopy range hood, dishwasher, fixed floor coverings with painted interior & exterior wall finish. Standard specifications can be viewed at Presidential Homes Show Home/Factory.