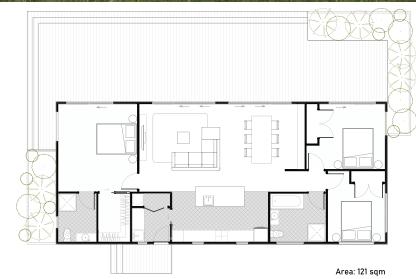

# **Forbes**

121 sqm

3 Bedrooms

2 Bathrooms

Large Living & Dining Area, great size kitchen, the Forbes is a real favourite with a Large Master Bedroom, walk in wardrobe and en suite as well as the luxury of a back to wall, back to corner bath in the main bathroom.

### Kitchen

Open plan kitchen gives plenty of useable surface area.

#### Bathroom convenience

The modern and spacious bathroom design ables owners to enjoy both the main bathroom and en suite (if any).

### **Storage Options**

Great storage areas as well as option to add more.