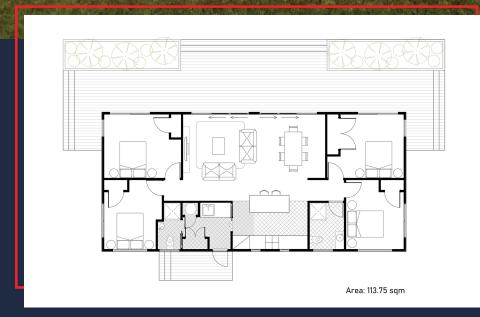

### 4 Bedroom Show Home

113.75 sqm

4 Bedrooms

→ 2 Bathrooms

This plan is great for Families or Investors in having great size bedrooms and 2 bathrooms, also perfect for farm housing due to the rear entry point and bathroom just inside the back door.