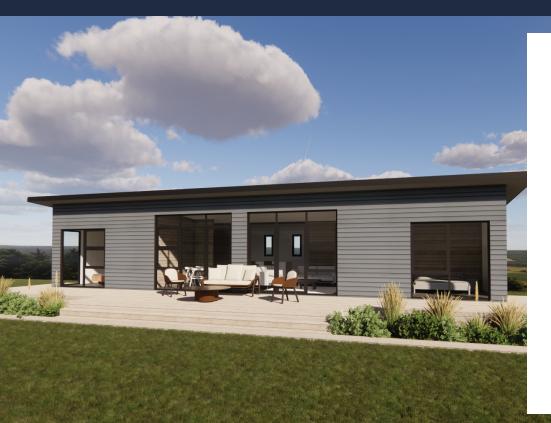

### 4 Bedroom Show Home

113.75 sqm

4 Bedrooms

→ 2 Bathrooms

This plan is great for Families or Investors in having great size bedrooms and 2 bathrooms, also perfect for farm housing due to the rear entry point and bathroom just inside the back door.

### Deck Area

Our homes are designed to allow great decking/outdoor areas - Decking not included - to be arranged onsite by client