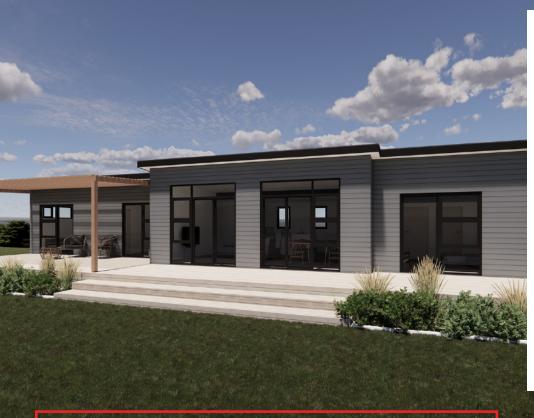

### 4 Bedroom Lux Plus

132.25 sqm

4 Bedrooms

→ 2 Bathrooms

Great Size House with Open Plan Living & Dining with sliders across the entire front allowing room for an outdoor decking area. Separate Master on one end of the house and 3 bedrooms on the other as well as 2 bathrooms. Option to switch shower over bath to shower.

### Deck Area

Our homes are designed to allow great decking/outdoor areas - Decking not included - to be arranged onsite by client