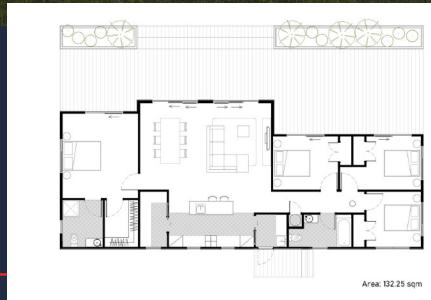

### 4 Bedroom Lux Plus

132.25 sqm

4 Bedrooms

→ 2 Bathrooms

Great Size House with Open Plan Living & Dining with sliders across the entire front allowing room for an outdoor decking area. Separate Master on one end of the house and 3 bedrooms on the other as well as 2 bathrooms. Option to switch shower over bath to shower.