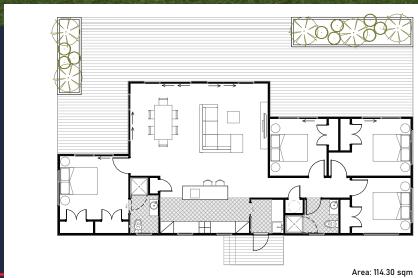

## 4 Bedroom Lux

4 Bedrooms

片님 Living & Dining

= 2 Bathrooms

Wanting a bit more Shape? This 4 bedroom plan has fantastic appeal to the eye from inside and out, with sliders across the entire front allowing ample room for an outdoor decking area. Separate Master on one end of the house and 3 bedrooms on the other as well as 2 bathrooms perfect for those wanting the separation.