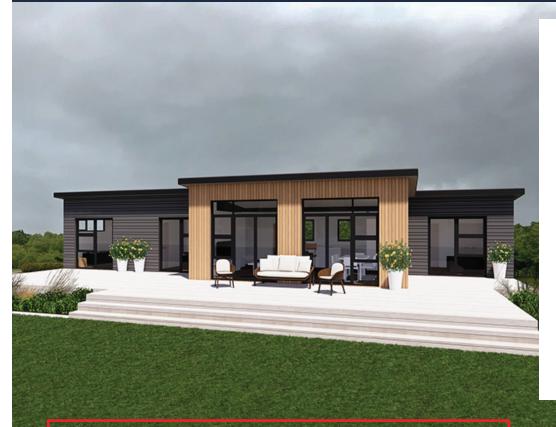

## 4 Bedroom Lux

4 Bedrooms

片님 Living & Dining

= 2 Bathrooms

Wanting a bit more Shape? This 4 bedroom plan has fantastic appeal to the eye from inside and out, with sliders across the entire front allowing ample room for an outdoor decking area. Separate Master on one end of the house and 3 bedrooms on the other as well as 2 bathrooms perfect for those wanting the separation.