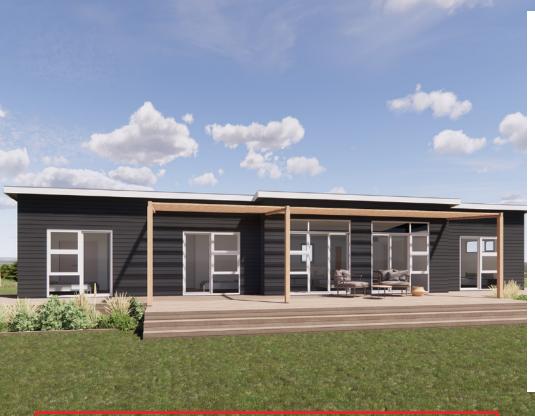

### 4 Bedroom Facelift

142.05 sqm

4 Bedrooms

→ 2 Bathrooms

A Large Home with Large Master and ample size bedrooms. This Home is a Larger Variation of the lux plan for those that require that bit of extra space. Open Plan Living & Dining with sliders across the entire front for a great outdoor decking area. Separate Master on one end of the house and 3 bedrooms on the other. Option to add bath.

### Deck Area

Our homes are designed to allow great decking/outdoor areas - Decking not included - to be arranged onsite by client