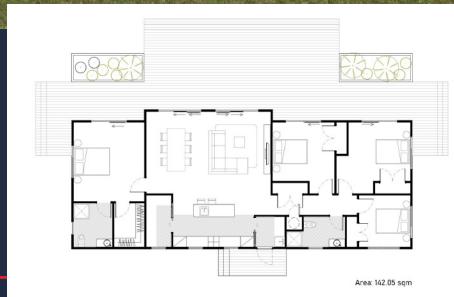

### 4 Bedroom Facelift

142.05 sqm

4 Bedrooms

→ 2 Bathrooms

A Large Home with Large Master and ample size bedrooms. This Home is a Larger Variation of the lux plan for those that require that bit of extra space. Open Plan Living & Dining with sliders across the entire front for a great outdoor decking area. Separate Master on one end of the house and 3 bedrooms on the other. Option to add bath.