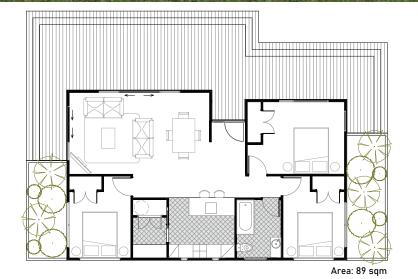

## **3 Bedroom Standard**

3 Bedrooms

Living & Dining

🚽 1 Bathroom

Spacious 3 Bedroom Home, Great for First Home Buyers and Investors and more. Open Plan Living & Dining. An entrance way for those wanting a separate entry point.

### Kitchen

Open plan kitchen gives plenty of useable surface area.

#### **Bathroom convenience**

The modern and spacious bathroom design ables owners to enjoy both the main bathroom and en suite (if any).

#### **Storage Options**

Great storage areas as well as option to add more.