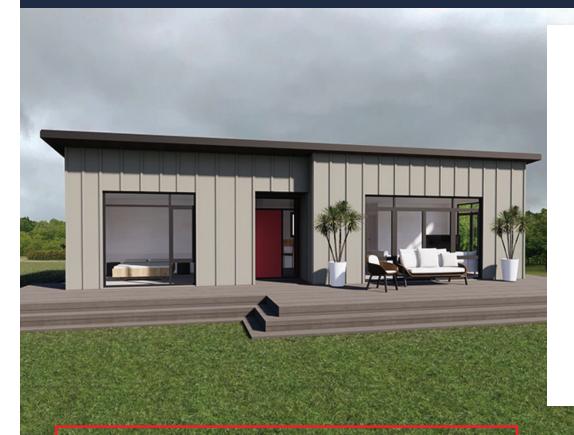

## **3 Bedroom Standard**

3 Bedrooms

Living & Dining

🚽 1 Bathroom

Spacious 3 Bedroom Home, Great for First Home Buyers and Investors and more. Open Plan Living & Dining. An entrance way for those wanting a separate entry point.

#### **Deck Area**

Our homes are designed to allow great decking/outdoor areas - Decking not included to be arranged onsite by client