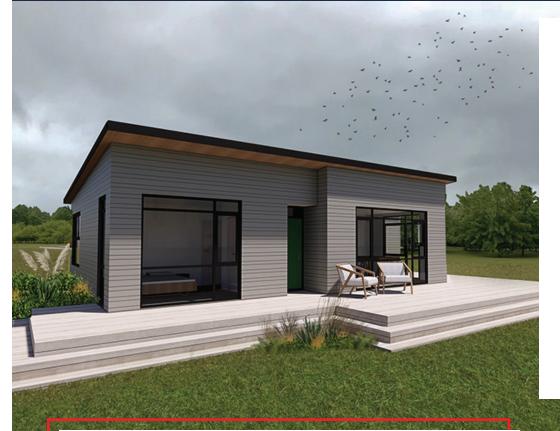

# 3 Bedroom Basic

3 Bedrooms

片님 Living & Dining

= 1Bathroom

Compact 3 Bedroom Home, Great for First Home Buyers and Investors. Open Plan Living & Dining with Potential for Great indoor/outdoor flow. Great Value for Money.

### Deck Area

Our homes are designed to allow great decking/outdoor areas - Decking not included to be arranged onsite by client