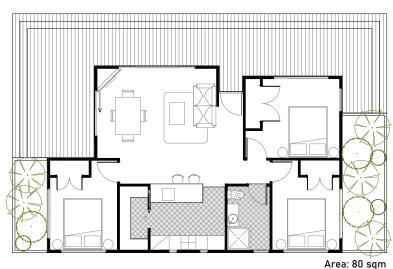

# 3 Bedroom Basic

3 Bedrooms

片님 Living & Dining

= 1Bathroom

Compact 3 Bedroom Home, Great for First Home Buyers and Investors. Open Plan Living & Dining with Potential for Great indoor/outdoor flow. Great Value for Money.

### Kitchen

Open plan kitchen gives plenty of useable surface area.

## **Storage Options**

Great storage areas as well as option to add more.