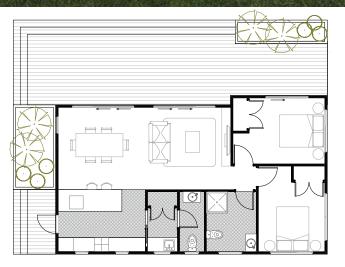

# 2 Bedroom Plus

Living & Dining

2 Bathrooms

A great size Home with Large Master and great size secondary bedroom. This Home is a stretched Variation of the 2 Bedroom allowing an extra separate toilet, larger kitchen increasing that living area to allow that extra bit of space.

Area: 74 sqm

## Kitchen

Open plan kitchen gives plenty of useable surface area.

#### Bathroom convenience

The modern and spacious bathroom design ables owners to enjoy both the main bathroom and en suite (if any).

## **Storage Options**

Great storage areas as well as option to add more.