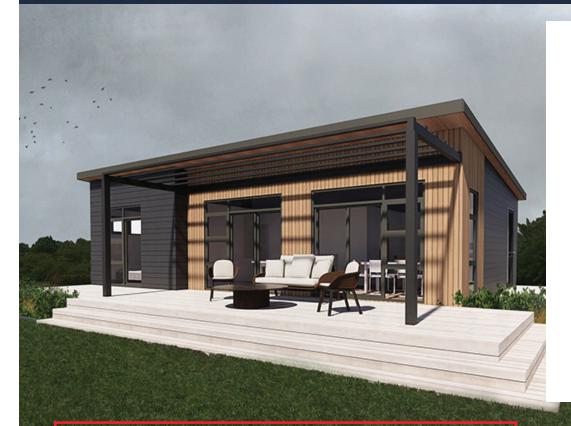

# 2 Bedroom Plus

Living & Dining

2 Bathrooms

A great size Home with Large Master and great size secondary bedroom. This Home is a stretched Variation of the 2 Bedroom allowing an extra separate toilet, larger kitchen increasing that living area to allow that extra bit of space.

#### Deck Area

Our homes are designed to allow great decking/outdoor areas - Decking not included - to be arranged onsite by client

## Heat Pump

Heat Pumps can be arranged/included as an upgrade.

\* Includes transport, insurances, consents & standard piling (subject to site inspection & zoning)

Standard construction includes linear weatherboard & Colorsteel roof. Full insulation & double glazing. All packages come complete with stainless steel under bench oven, electric hob, canopy range hood, dishwasher, fixed floor coverings with painted interior & exterior wall finish. Standard specifications can be viewed at Presidential Homes Show Home/Factory.