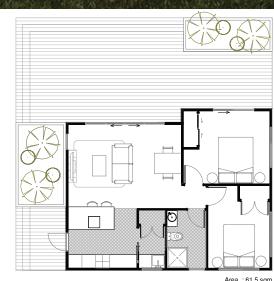

### 2 Bedroom

2 Bedrooms

片 Living & Dining

= 1Bathroom

Perfect for a couple, Granny Flat, Sleep Out, Minor dwelling and any more this plan is perfect for those that require minimal space. With Separate laundry and open plan living this small yet well designed home is another favourite.

#### Deck Area

Our homes are designed to allow great decking/outdoor areas - Decking not included - to be arranged onsite by client

#### Kitchen

Open plan kitchen gives plenty of useable surface area.

## **Storage Options**

Great storage areas as well as option to add more.