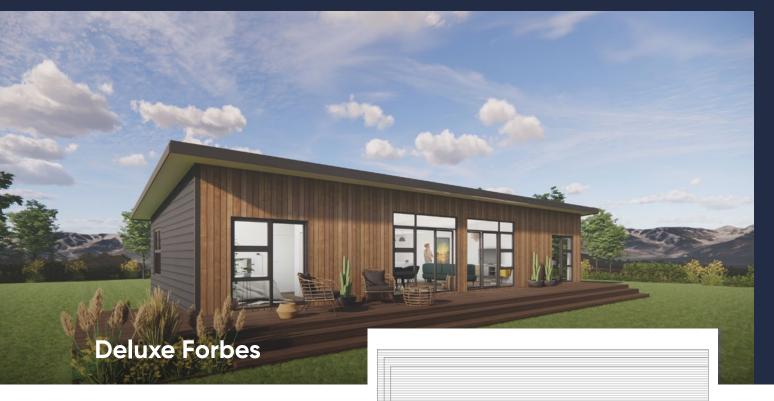

3 bedrooms

2 bathrooms

128 sqm

The perfect combination of space & luxury. Our largest Forbes home which includes a spacious scullery and a large kitchen. The design is certainly poplar with suitability for all home buyers.

### Deck area

ź盆 Decking not included. To be arranged by client.

\* Standard construction includes linear weatherboard & Colorcote roof. Full insulation & Thermally Broken Joinery with Solux E glass. All packages come complete with stainless steel under bench oven, induction hob, canopy range hood, dishwasher, fixed floor coverings with painted interior & exterior wall finish. Standard specifications can be viewed at Presidential Homes Show Home/Factory.